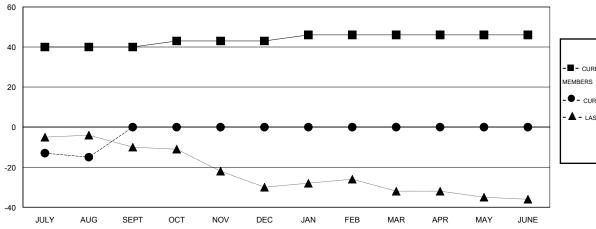

#### GOALS AND ACTUAL MEMBERS CUMULATIVE

| - CURR  | ENT YEAR GOALS FOR NEW |
|---------|------------------------|
| MEMBERS |                        |

CURRENT YEAR ACTUAL MEMBERS

- ▲ - LAST YEAR ACTUAL MEMBERS